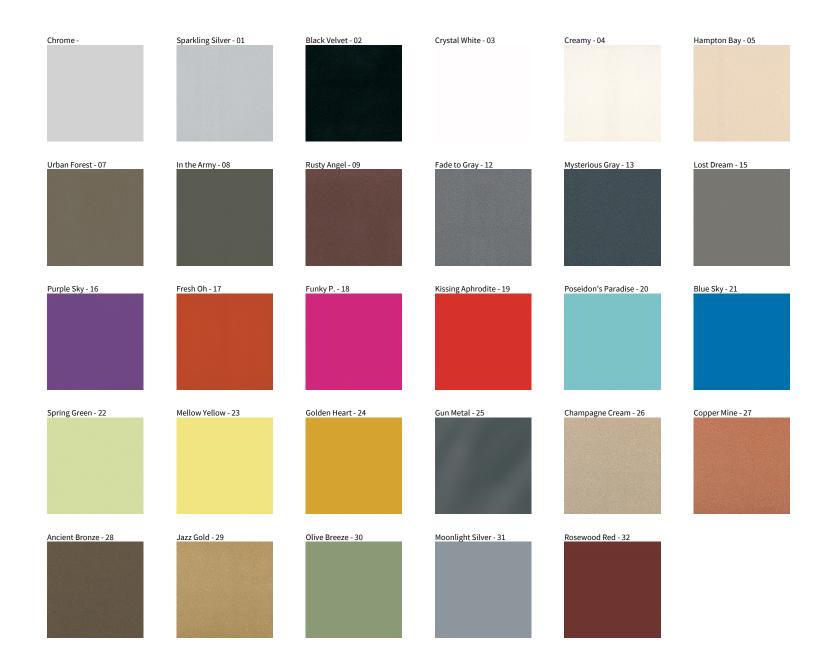

## **G-MINI ROUND SUSPENSION**

COLOR FINISH CHART

| PROJECT  |
|----------|
| TYPE     |
| NOTES    |
| QUANTITY |
| DATE     |

**Digital:** Not all screens are calibrated the same, and therefore, colors will appear differently between screens. **Physical:** When texture is involved, there will be variations in color, character and tone within a product series and between product families.

**Gun Metal:** No Gun Metal finish is alike. It combines a mixture of transparent and black color particles which ensures a highly individual effect and no luminaire being identical. **Champagne Cream, Copper Mine, Ancient Bronze + Jazz Gold:** These finishes have slight fading from specific powder coating production. Each luminaire will slightly vary.